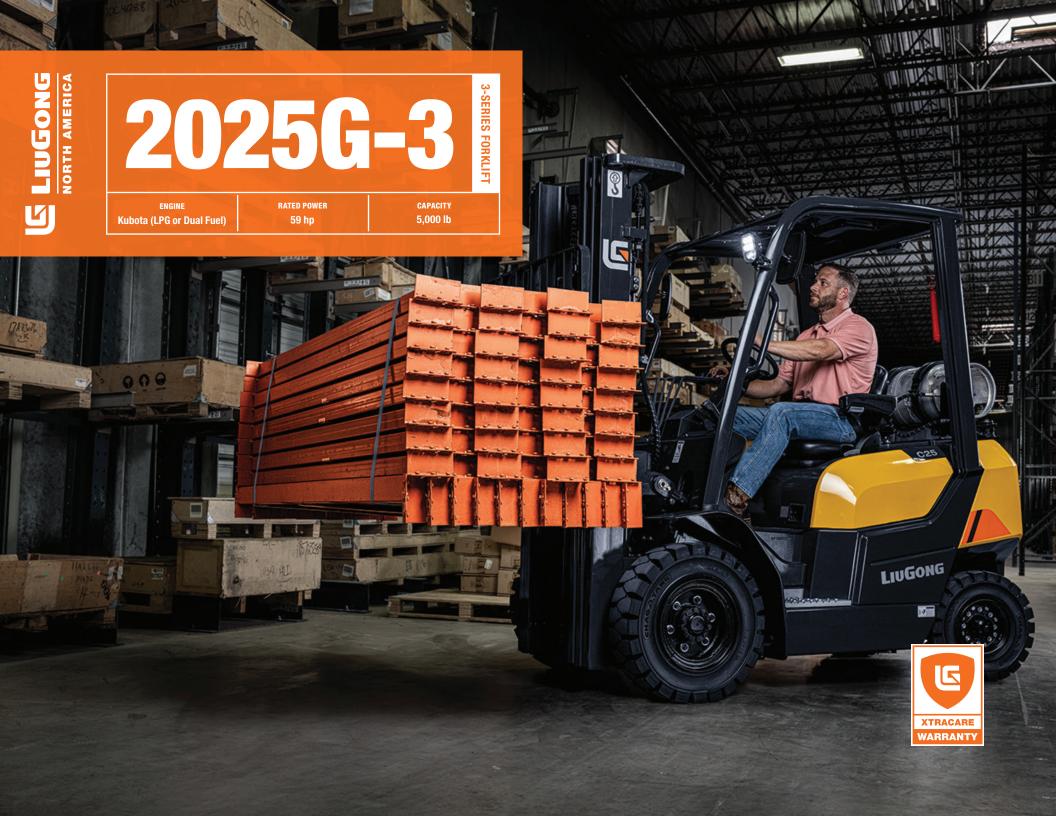

| Power type               | 2  |                               | Gasoline / LPG    |
|--------------------------|----|-------------------------------|-------------------|
| Base capacity            | 3  |                               | 5,000 lb          |
| Load center              | 4  |                               | 24 in             |
|                          |    |                               |                   |
| WEIGHTS                  |    |                               |                   |
| Service weight           | 5  | unloaded                      | 8,488 lb          |
| Axle load                | 6  | loaded / unloaded, front      | 12,390 / 3,479 I  |
|                          | 7  | loaded / unloaded, rear       | 1,610 / 5,010 lb  |
| TIRES                    |    |                               |                   |
| Tire type                | 8  |                               | Pneumatic         |
| Wheels                   | 9  | front / rear                  | 2/2               |
| Wheelbase                | 10 |                               | 64.9 in           |
| Tire size                | 11 | front                         | 7.00-12-12 PR     |
|                          | 12 | rear                          | 6.00-9-10 PR      |
| Tread width              | 13 | front / rear                  | 37.8 / 36.3 in    |
| MAST                     |    |                               |                   |
| Max. fork height         | 14 | with std 2-stage mast         | 118 in            |
| Free lift                | 15 | with std 2-stage mast         | 5.7 in            |
| Height, upright lowered  | 16 | with std 2-stage mast         | 85.6 in           |
| Height, upright extended | 17 | with std 2-stage mast         | 160.9 in          |
| Mast tilt, fwd, back     | 18 | with std 2-stage mast         | 6° / 12°          |
| Carriage                 | 19 | width                         | 40.9 in           |
| Fork spread              | 20 | minimum / maximum             | 9 / 39.7 in       |
| Fork dimensions          | 21 | TxWxL                         | 1.5 x 3.9 x 42 ir |
| CHASSIS                  |    |                               |                   |
| Length to fork face      | 22 | with std 2-stage mast         | 99.5 in           |
| Overall width            | 23 |                               | 45.2 in           |
| Overhead guard height    | 24 |                               | 85.8 in           |
| Turning radius           | 25 | minimum outside               | 89.7 in           |
| Fork overhang            | 26 | with std 2-stage mast         | 18.1 in           |
| Right angle stack        | 27 | add load length and clearance | 157.9 in          |
| g ag.o otao.t            |    |                               |                   |
| Ground clearance         | 28 | minimum loaded                | 4.7 in            |