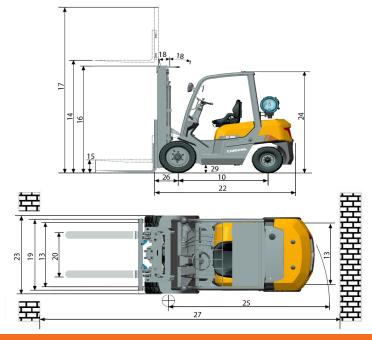

| 3,968 lb       |
| Max. gradeability | 34 | loaded / unloaded | 20 / 31 %      |

| Systems |    |                     |                         |
|---------|----|---------------------|-------------------------|
| Brakes  | 35 | service             | Foot / hyd              |
|         | 36 | parking             | Hand / mech             |
| Engine  | 37 | manufacturer        | Kubota                  |
|         | 38 | model               | WG2503                  |
|         | 39 | emission compliance | EPA certified           |
|         | 40 | cylinders           | 4                       |
|         | 41 | displacement        | 2.5 liter               |
|         | 42 | rated power         | 59 hp                   |
|         | 43 | max. torque         | 128 / 1,600 lb/ft (rpm) |